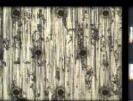

## **Usage Examples**

Micro Texture to a Transfer Roller with a Size of Φ 50 mm and Length of 300 mm

## Cutting Examples

Straight Line Grooves

Dimples

L.P.S. Works Co., Ltd.

409 OTA Techno CORE, 6-4-17 Higashi-Kojiya, Ota-ku, Tokyo, 144-0033

TEL: 03-3745-0330 URL: https://www.lps-works.com FAX: 03-3745-0331 E-mail: sales@lps-works.com