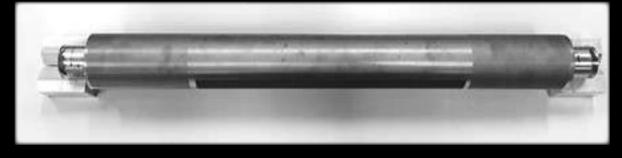

## **Usage Examples**

Micro Texture to a Transfer Roller with a Size of Φ 50 mm and Length of 300 mm