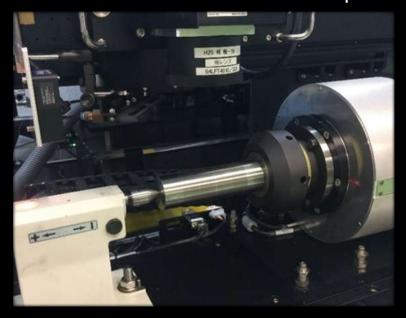

## Cylindrical Outer Circumference Processing

(Laser Lathe Processing)

Fine processing at the order of several  $\mu$  m on the outer Feature1

circumference surfaces of cylinders is possible

Load cylinders up to a size of  $\Phi$  300 mm and a length of 900 mm Feature2

No restrictions on the processing materials Feature3